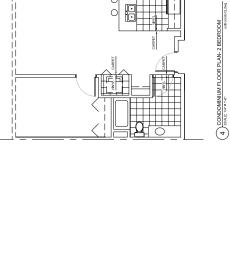

The current General Plan Land Use designation for this property is a Medium Density of 10-15 dwelling units per acre and a Commercial, Shopping, and Service District. Since the subject property is vacant, and has been for some time, the current Land Use designation has not proven itself to be supportable by the market. Based on the small size of the parcel and the uses surrounding the site, this medium density is no longer a viable land use. Therefore a zoning change to allow for a High Density of greater than 25 dwelling units per acre and a MU-4, Mixed Use District with a PAD overlay is required.