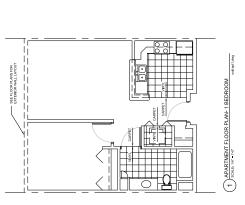

The current General Plan Land Use designation for this property is a Medium Density of 10-15 dwelling units per acre and a Commercial, Shopping, and Service District. Since the subject property is vacant, and has been for some time, the current Land Use designation has not proven itself to be supportable by the market. Based on the small size of the parcel and the uses surrounding the site, this medium density is no longer a viable land use. Therefore a zoning change to allow for a High Density of greater than 25 dwelling units per acre and a MU-4, Mixed Use District with a PAD overlay is required.