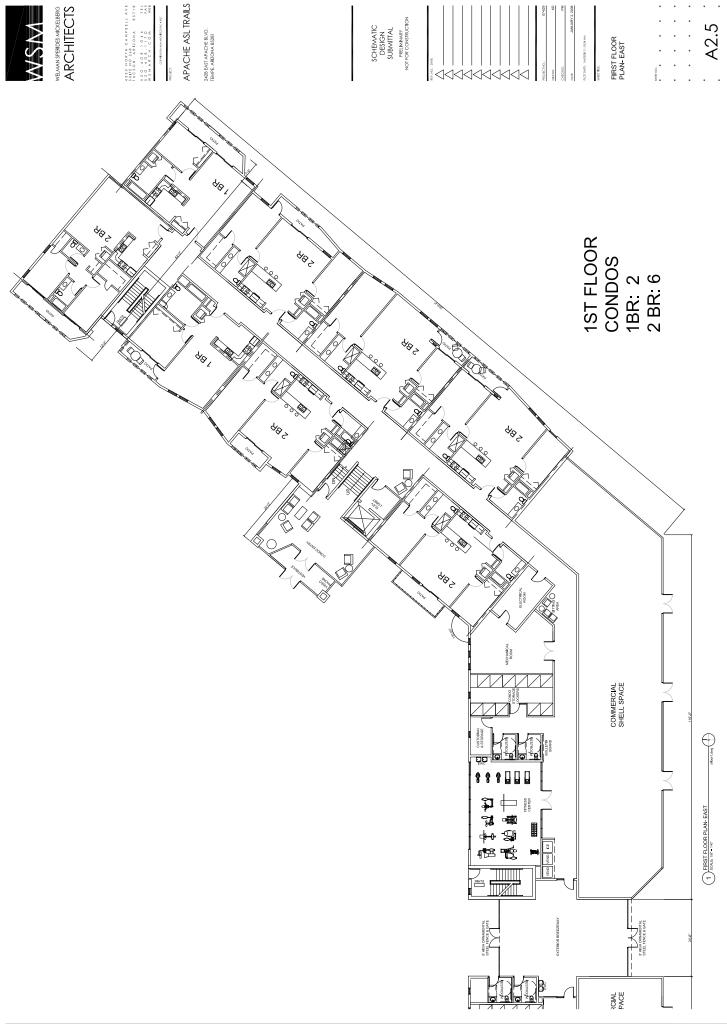

# PLANNED AREA DEVELOPMENT OVERLAY FOR APACHE ASL TRAILS

LOTS 10 THRU 15, BLOCK 4, VICTORY TRACT - BOOK 31 AT PAGE 6 PART OF THE NW 1/4, SEC. 19, T. 1 N., R. 5 E., GILA AND SALT RIVER BASE AND MERIDIAN MARICOPA COUNTY, ARIZONA