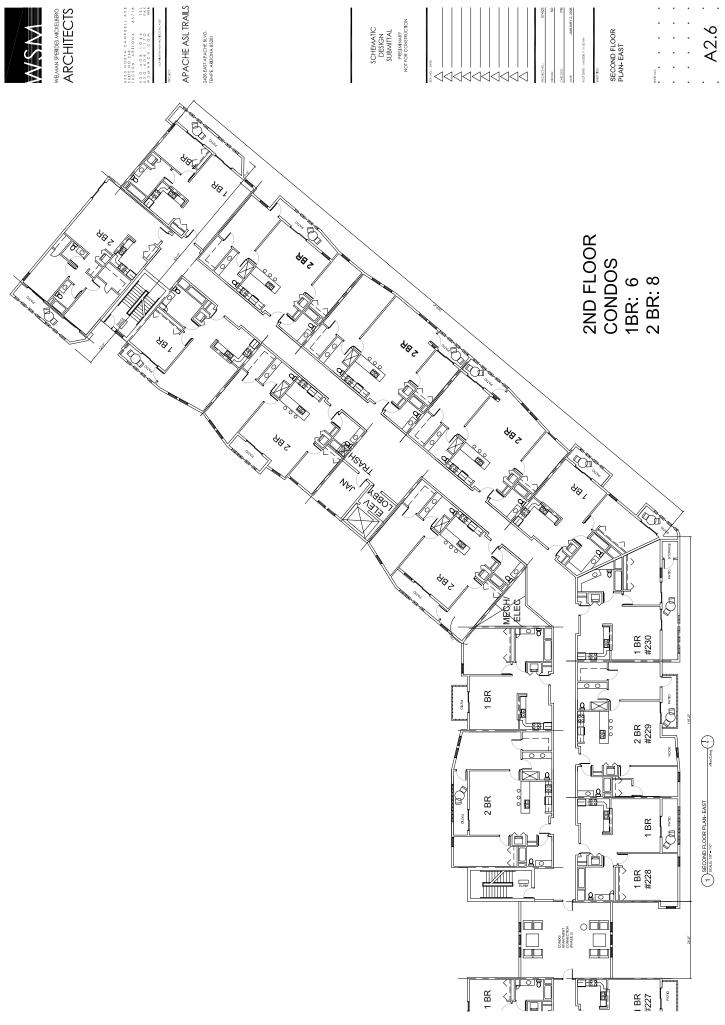

# PLANNED AREA DEVELOPMENT OVERLAY FOR APACHE ASL TRAILS

LOTS 10 THRU 15, BLOCK 4, VICTORY TRACT - BOOK 31 AT PAGE 6 PART OF THE NW 1/4, SEC. 19, T. 1 N., R. 5 E., GILA AND SALT RIVER BASE AND MERIDIAN MARICOPA COUNTY, ARIZONA