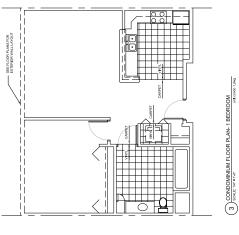

The current General Plan Land Use designation for this property is a Medium Density of 10-15 dwelling units per acre and a Commercial, Shopping, and Service District. Since the subject property is vacant, and has been for some time, the current Land Use designation has not proven itself to be supportable by the market. Based on the small size of the parcel and the uses surrounding the site, this medium density is no longer a viable land use. Therefore a zoning change to allow for a High Density of greater than 25 dwelling units per acre and a MU-4, Mixed Use District with a PAD overlay is required.