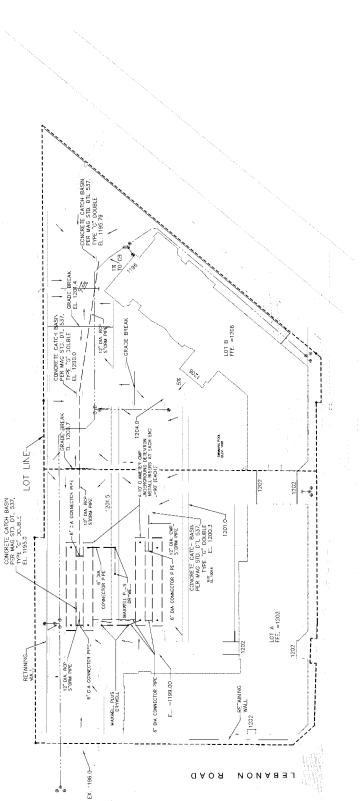

RAWING SHEET INDEX

A0.0 TITLE SHEET

LANDSCAPING DRAWINGS N1.0 PRELIMINARY LANDSCAPE PLAN

SCHEMATIC DESIGN SUBMITTAL









4330 NORTH CAMPBELL AVE 5017 NO 26612 NO 5017 NO 26612 NO 52 O. 40 8. 10 44 52 O. 40 8. 10 A APACHE ASL TRAILS

SEE FLOOR PLANS FOR EXTERIOR WALL LAYOUT

2428 EAST APACHE BLVD. TEMPE, ARIZONA 85281

SCHEMATIC DESIGN SUBMITTAL PRELMINARY NOT FOR CONSTRUCTION

2 SCALE IN THE WAR PLAN 2 BEDROOM WINDS AND WINDOWN

UNIT PLANS







1000







BUILDING SECTION





1 BUILDING SECTION

(#) CORRIDOR WALL - UL #U309
 SET TYPE - YF GYP BOARD
 ZAS WOOD STUDS WITH R-191
 SET TYPE - YF GYP BOARD ◆ 77.8UBPLOOR ♣ EL 114.0° ♣ JOIST INFARING €L 112.51.4° ◆ 7/ SUBFLOOR ← 124 5 ← 123 1 14 ◆ 17 SUBFLOOR €1, 135 4\* ◆ JOIST BEARING €1, 133 9 14\*





. The property of the propert



| LEGEND |                             | FEVER ARTING CERD-CRF =    | ENTER CESCHONE | REFES DECLS DESCRIPTION | 5.14. \$ET41 CESCHOR = ■                      | TANKOY CHROCORF = ◆ | PLOTACT TROOPS TIRED FOR THE | - = = 0.0000000 DAVEC | - 140050881 0407 E88 | OF CHILD                      | 870 CE 15 m = | E         | EV. 10. = 11.1        |
|--------|-----------------------------|----------------------------|----------------|-------------------------|-----------------------------------------------|---------------------|------------------------------|-----------------------|----------------------|-------------------------------|---------------|-----------|-----------------------|
| LE     | 0.02728 8.7 5485 -0.0 728 - | TREADED SE WEYNOU ONDS = 0 | NEC-36: - 2 -  | 80-0V= ×0 = -9-55