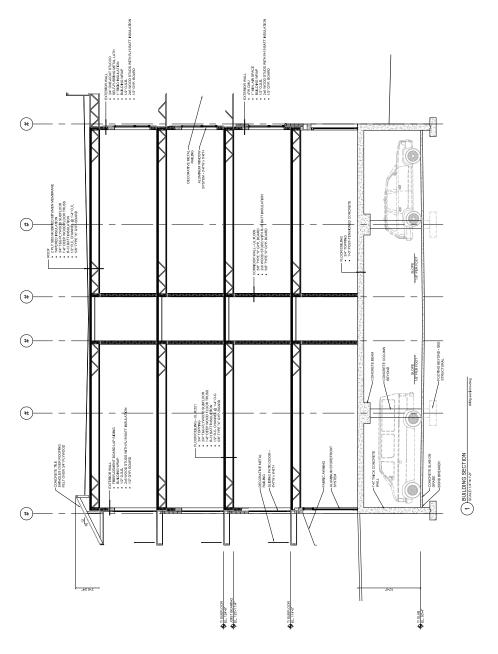

VENUE, SUITE 248 TUCSON, AREONA 85718 TEL, 550-408-1044

ELECTRICAL BUGINEER
ELECTRICAL DESIGN ASSOCIATES
7336 N. I.A. CHOLLA BOULEVARD
TICLSON, A. 88741
TIEL 520-422-2194
FAX, 520-422-2199

PH MECHANICAL ENGINERING 1580 N. KOLB ROAD, SUITE 206 TUCSON, ARIZONA 85715 TEL, 520-731-2060 ECHANICAL ENGINEER

### DRAWING SHEET INDEX

A0.0 TITLE SHEET

LANDSCAPING DRAWINGS N1.0 PRELIMINARY LANDSCAPE PLAN

SCHEMATIC DESIGN SUBMITTAL









4330 NORTH CAMPBELL AVE 5017 NO 26612 NO 5017 NO 26612 NO 52 O. 40 8. 10 44 52 O. 40 8. 10 A APACHE ASL TRAILS

SEE FLOOR PLANS FOR EXTERIOR WALL LAYOUT

2428 EAST APACHE BLVD. TEMPE, ARIZONA 85281

SCHEMATIC DESIGN SUBMITTAL PRELMINARY NOT FOR CONSTRUCTION

2 SCALE IN THE WAR PLAN 2 BEDROOM WINDS AND WINDOWN

UNIT PLANS







1000







BUILDING SECTION





1 BUILDING SECTION

(#) CORRIDOR WALL - UL #U309
 SET TYPE - YF GYP BOARD
 ZAS WOOD STUDS WITH R-191
 SET TYPE - YF GYP BOARD ◆ 77.8UBPLOOR ♣ EL 114.0° ♣ JOIST INFARING €L 112.51.4° ◆ 7/ SUBFLOOR ← 124 5 ← 123 1 14 ◆ 17 SUBFLOOR €1, 135 4\* ◆ JOIST BEARING €1, 133 9 14\*





. The property of the propert



| LEGEND |                             | FEVER ARTING CERD-CRF =    | ENTER CESCHONE | REFES DECLS DESCRIPTION | 5.14. \$ET41 CESCHOR = ■                      | TANKOY CHROCORF = ◆ | PLOTACT TROOPS TIRED FOR THE | - = = 0.0000000 DAVEC | - 140050881 0407 E88 | OF CHILD                      | 870 CE 15 m = | E         | EV. 10. = 11.1        |
|--------|-----------------------------|----------------------------|----------------|-------------------------|-------------------------------