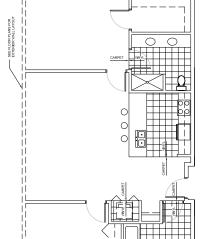

The current General Plan Land Use designation for this property is a Medium Density of 10-15 dwelling units per acre and a Commercial, Shopping, and Service District. Since the subject property is vacant, and has been for some time, the current Land Use designation has not proven itself to be supportable by the market. Based on the small size of the parcel and the uses surrounding the site, this medium density is no longer a viable land use. Therefore a zoning change to allow for a High Density of greater than 25 dwelling units per acre and a MU-4, Mixed Use District with a PAD overlay is required.