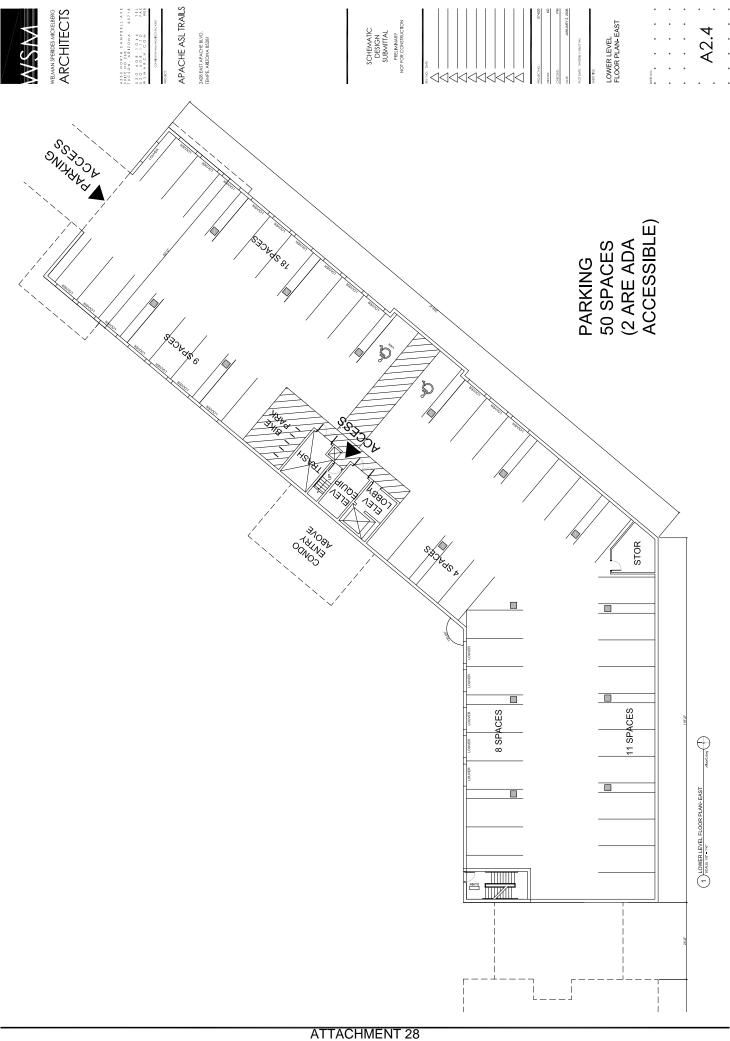

# PLANNED AREA DEVELOPMENT OVERLAY FOR APACHE ASL TRAILS

LOTS 10 THRU 15, BLOCK 4, VICTORY TRACT - BOOK 31 AT PAGE 6 PART OF THE NW 1/4, SEC. 19, T. 1 N., R. 5 E., GILA AND SALT RIVER BASE AND MERIDIAN MARICOPA COUNTY, ARIZONA